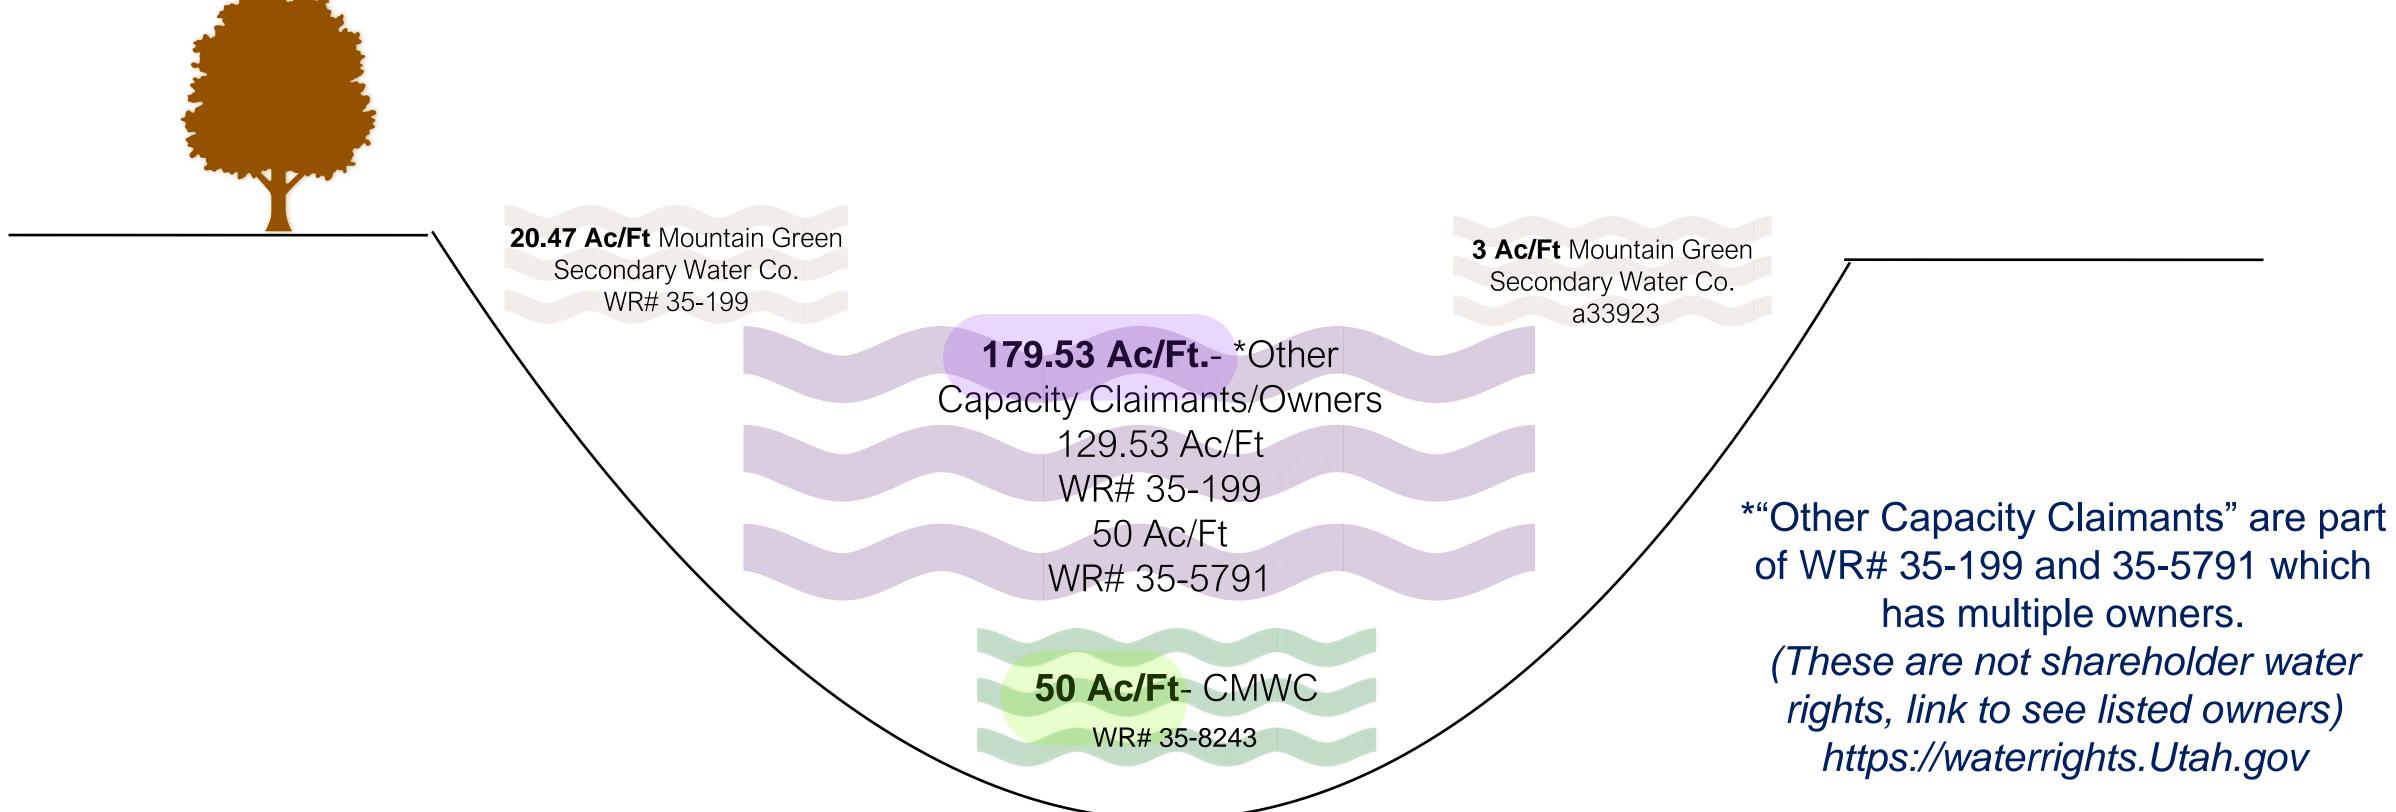

# 2-Property Right

The Property Right, is the land or location the water is to be stored.

This is a visual of who owns the water in Silverleaf Reservoir according to the data from State records, (Administrative Rights). The number below the name is the Water Right Number (WR#).

### Silverleaf Reservoir Stores 250+ Ac/Ft Water Administrative State Records

This addresses the property right: CMWC owns the "land" of the reservoir. The culinary and secondary water company entered into an agreement in 2014, to lease "water storage space". Under the Terms and Conditions; Section 1 Storage Capacity, the agreement lists the **priority** of access, on **condition** of Administrative Rights.

# **First-**CMWC **Second**-Other Capacity Claimants/Owners Third-MGSWC

To look at it by numbers you'll see that: CMWC owns both Administrative Rights and **Property Rights** The other two are both pending proof from the State.

## Silverleaf Reservoir Administrative State Records Stored 250+ Ac/Ft Water

**Property Access Right** Administrative Right

| <b>Cotttonwood Mutual Culinary</b> | 50 Ac/Ft     |
|------------------------------------|--------------|
| Other Capacity Claimants           | 179.53 Ac/Ft |
| Mountain Green Secondary           | 23.47 Ac/Ft  |

### Pending

23.47 Ac/Ft (129.53 pending)

We have received some documentation from "Other Owners" submitting proof of ownership.

March of last year CWMC reached out to MGSWC to confirm they had obtained the necessary Administrative Rights according to the conditions in the Agreement. We have yet to receive any State documentation. Though it was suggested to look them up on the internet.